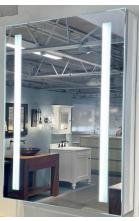

# **LED MEDICINE CABINET**

MODEL#: PHA 2436-1D (2)

## **PHAROS COLLECTION**

### **FEATURES:**

- FOUR ADJUSTABLE 3/8"
  THICK HIGH POLISHED GLASS
  SHELVES.
- INFINITELY ADJUSTABLE SHELVING WITH LOCKDOWN MECHANISM (NO HOLES IN CABINET).
- 165-DEGREE PROPRIETARY SOFT CLOSE HEAVY DUTY HINGES.
- FULL GASKET BEHIND DOOR.
- HIGH RESOLUTION SILVER PLATE GLASS MIRRORS FRONT, BACK OF DOOR AND BACK WALL.
- BACK WALL MIRROR FULLY SEALED.
- PACKED IN FOUR WALL (FOLDED DOUBLE WALL) CORRUGATION.
- BRIGHTNESS: 3300 LUMENS.
- MUST SPECIFY LEFT OR RIGHT DOOR HINGING.

#### **KELVIN RATING:**

- 6000K (COOL WHITE)
- 3500K (WARM WHITE)

6000K

3500K

**OVERALL SIZE DIMENSION:** 24" WIDE X 36" HIGH X 6 5/8" DEEP

**ROUGH OPENING DIMENSION:** 23 3/8" WIDE X 35 3/8" HIGH X 5 1/2"