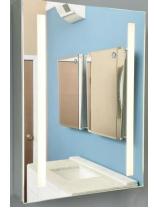

# **LED MEDICINE CABINET**

MODEL#: PHA 2436-1D (2)

## **PHAROS COLLECTION**

### **FEATURES:**

- FOUR ADJUSTABLE 3/8"
  THICK HIGH POLISHED GLASS
  SHELVES.
- INFINITELY ADJUSTABLE SHELVING WITH LOCKDOWN MECHANISM (NO HOLES IN CABINET).
- 165-DEGREE PROPRIETARY SOFT CLOSE HEAVY DUTY HINGES.
- FULL GASKET BEHIND DOOR.
- HIGH RESOLUTION SILVER PLATE GLASS MIRRORS FRONT, BACK OF DOOR AND BACK WALL.
- BACK WALL MIRROR FULLY SEALED.
- PACKED IN FOUR WALL (FOLDED DOUBLE WALL) CORRUGATION.
- BRIGHTNESS: 3300 LUMENS.
- MUST SPECIFY LEFT OR RIGHT DOOR HINGING.